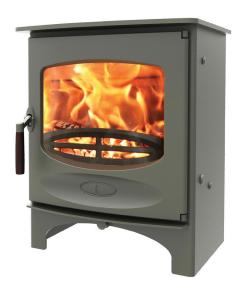

## **C-FIVE DUO**

A multi-fuel version of our C-Five. Fitted with a fixed grate the stove burns wood and mineral fuels equally well with high efficiency and low emissions.

## RATED OUTPUT

5kW to room (range 2-5.5kW)

NET FEFICIENCY

**84.2**% Wood, **80.1**% Solid Fuel

CO EMISSION

**0.09**% Wood, **0.12**% Solid Fuel

SMOKE PARTICLE EMISSION

27mg/m³ Wood, 26mg/m³ Solid Fuel