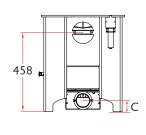

**FLUE OUTLET** 

Top or Rear 125mm (5") dia

MAX LOG LENGTH

351 (14")

MIN DISTANCE TO COMBUSTIBLES

Side: **500mm** Rear: **500mm** Rear: **300mm** Rear: **300mm** 

|             | Α   | В   | С   | WEIGHT |
|-------------|-----|-----|-----|--------|
| LOW LEGS    | 560 | 455 | 65  | 96KG   |
| STORE STAND | 745 | 455 | 250 | 104KG  |
| HIGH LEGS   | 765 | 469 | 271 | 99.5KG |