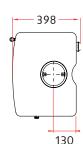

**FLUE OUTLET** 

Top or Rear 125mm (5") dia

MAX LOG LENGTH

351 (14")

MIN DISTANCE TO COMBUSTIBLES

Side: **500mm** Rear: **500mm** Rear: **300mm** Rear: **300mm** 

|             | Α   | В   | С   | WEIGHT |
|-------------|-----|-----|-----|--------|
| LOW LEGS    | 560 | 455 | 65  | 96KG   |
| STORE STAND | 745 | 455 | 250 | 104KG  |
| HIGH LEGS   | 765 | 469 | 271 | 99.5KG |