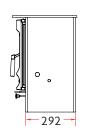

**FLUE OUTLET** 

Top or Rear 125mm (5") dia

MAX LOG LENGTH

351 (14")

MIN DISTANCE TO COMBUSTIBLES

Side: **500mm** Rear: **500mm** Rear: **300mm** Rear: **300mm** 

|             | Α   | В   | С   | WEIGHT |
|-------------|-----|-----|-----|--------|
| LOW LEGS    | 560 | 455 | 65  | 96KG   |
| STORE STAND | 745 | 455 | 250 | 104KG  |
| HIGH LEGS   | 765 | 469 | 271 | 99.5KG |