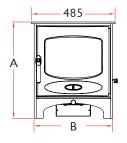

**FLUE OUTLET** 

Top or Rear 125mm (5") dia

MAX LOG LENGTH

351 (14")

MIN DISTANCE TO COMBUSTIBLES

Side: **500mm** Rear: **500mm** Rear: **300mm** Rear: **300mm** 

|             | Α   | В   | С   | WEIGHT |
|-------------|-----|-----|-----|--------|
| LOW LEGS    | 560 | 455 | 65  | 96KG   |
| STORE STAND | 745 | 455 | 250 | 104KG  |
| HIGH LEGS   | 765 | 469 | 271 | 99.5KG |