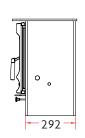

MIN DISTANCE TO COMBUSTIBLE

Side: **500mm** Rear: **400mm** With heatshield - Rear: **175mm** 

|             | Α   | В   | С   | WEIGHT |
|-------------|-----|-----|-----|--------|
| LOW LEGS    | 560 | 455 | 65  | 96KG   |
| STORE STAND | 745 | 455 | 250 | 104KG  |
| HIGH LEGS   | 765 | 469 | 268 | 99.5KG |