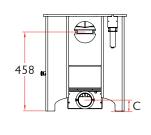

MIN DISTANCE TO COMBUSTIBLE

Side: **500mm** Rear: **400mm** With heatshield - Rear: **175mm** 

|             | Α   | В   | С   | WEIGHT |
|-------------|-----|-----|-----|--------|
| LOW LEGS    | 560 | 455 | 65  | 96KG   |
| STORE STAND | 745 | 455 | 250 | 104KG  |
| HIGH LEGS   | 765 | 469 | 268 | 99.5KG |