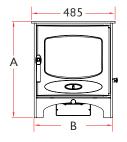

MIN DISTANCE TO COMBUSTIBLE

Side: **500mm** Rear: **400mm** With heatshield - Rear: **175mm** 

|             | Α   | В   | С   | WEIGHT |
|-------------|-----|-----|-----|--------|
| LOW LEGS    | 560 | 455 | 65  | 96KG   |
| STORE STAND | 745 | 455 | 250 | 104KG  |
| HIGH LEGS   | 765 | 469 | 268 | 99.5KG |