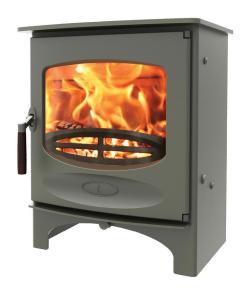

## C-FIVE blu

The C-Five Blu has a similar output to the C-Four but it is built with landscape proportions to take a slightly longer log length; 300mm (12"). The stove is fire brick lined and in certain situations, can be installed without the need for external air due to its rated output of 5kW. This model is SIA Ecodesign ready (blu).