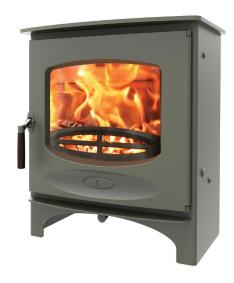

## C-SEVEN blu

The C-Seven Blu, like the C-Five, is built with a wide picture window and landscape proportions to take a longer log length; 380mm (15"). The stove has a rated output of 7.1kW and is fire brick lined. This stove meets the Clean Air Act requirements for smoke control exemption; allowing wood to be burnt in smoke control areas. This model is SIA Ecodesign ready (blu).