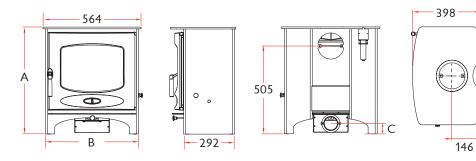

## RATED OUTPUT

7.1kW to room (range 6-8kW)

NET FEEICIENCY

**79**%

**FLUE OUTLET** 

Top or Rear 150mm (6") dia

MAX LOG LENGTH

430mm (17")

MIN DISTANCE TO COMBUSTIBLE

Side: **500mm** Rear: **500mm** With heatshield - Rear: **240mm** 