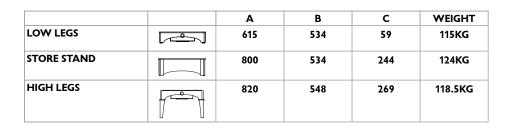

## charnwood

## C-SEVEN blu









The C-Seven Blu, like the C-Five, is built with a wide picture window and landscape proportions to take a longer log length; 380mm (15"). The stove has a rated output of 7.1kW and is fire brick lined. This stove meets the Clean Air Act requirements for smoke control exemption; allowing wood to be burnt in smoke control areas. This model is SIA Ecodesign ready (blu).

## RATED OUTPUT

7.1kW to room (range 6-8kW)

NET FEEICIENCY

**79**%

**FLUE OUTLET** 

Top or Rear 150mm (6") dia

MAX LOG LENGTH

430mm (17")

MIN DISTANCE TO COMBUSTIBLE

Side: **500mm** Rear: **500mm** With heatshield - Rear: **240mm**