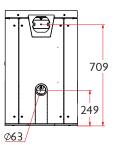

## RATED OUTPUT

5kW to room (range 2-7kW)

NET FEFICIENCY

86% Wood, 82% Solid Fuel

**FLUE OUTLET** 

Top or Rear 125mm (5") dia

MAX LOG LENGTH

350mm (13.5")

WEIGHT

135KG Low, 155KG Store Stand

MIN DISTANCE TO COMBUSTIBLE

Side: 300mm Rear: 270mm

With heat shield - Side: 300mm Rear: 90mm