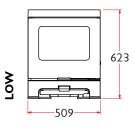

WEIGHT

135KG Low, 155KG Store Stand

MIN DISTANCE TO COMBUSTIBLE

Side: 300mm Rear: 270mm

With heat shield - Side: 300mm Rear: 90mm