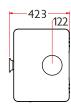

## RATED OUTPUT

5kW to room (range 2-7kW)

NET FEFICIENCY

86% Wood, 82% Solid Fuel

**FLUE OUTLET** 

Top or Rear 125mm (5") dia

MAX LOG LENGTH

350mm (13.5")