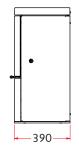

WEIGHT

135KG Low, 155KG Store Stand

MIN DISTANCE TO COMBUSTIBLE

Side: 300mm Rear: 270mm

With heat shield - Side: 300mm Rear: 90mm