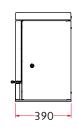

WEIGHT

135KG Low, 155KG Store Stand

MIN DISTANCE TO COMBUSTIBLE

Side: 300mm Rear: 270mm

With heat shield - Side: 300mm Rear: 90mm