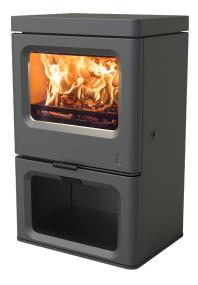

## skye 5

The Charnwood Skye 5 is a state-of-the-art stove with a remarkably efficient combustion system. It's innovative burn technology ensures efficiencies of up to 86% and exceeds the new SIA Ecodesign standards and Clean Air Act requirements; allowing wood to be burnt cleanly in smoke control areas. As thoughtful in style as it is in function the Skye 5 has a refreshing design aesthetic – it is classically minimal with landscape proportions and a soft modern edge.