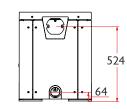

## RATED OUTPUT

5kW to room (range 2-7kW)

NET FEFICIENCY

86% Wood, 82% Solid Fuel

**FLUE OUTLET** 

Top or Rear 125mm (5") dia

MAX LOG LENGTH

350mm (13.5")