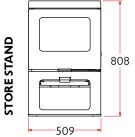

WEIGHT

135KG Low, 155KG Store Stand

MIN DISTANCE TO COMBUSTIBLE

Side: 300mm Rear: 270mm

With heat shield - Side: 300mm Rear: 90mm