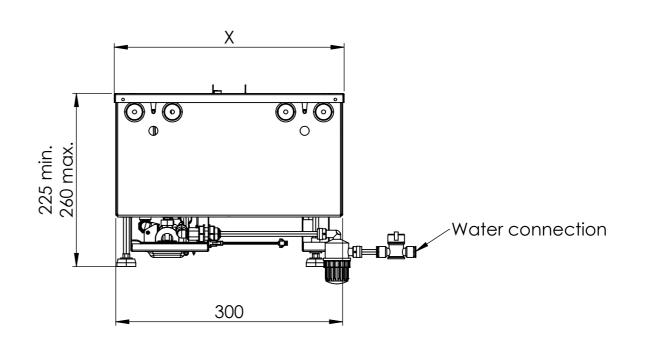

| Fuel bed | Dimension X |  |  |  |  |  |  |
|----------|-------------|--|--|--|--|--|--|
| Metal    | 304mm       |  |  |  |  |  |  |
| Log      | 354mm       |  |  |  |  |  |  |

| ISSUE | MODIFICATIONS | OCN | APPD | DATE | Item number EU: 400001274 |          |              |        |                                                                               | INNOVATION & DEVELOPMENT |              | THIS DRAWING IS SUPPLIED IN CONFIDEN CE AND THE COPYRIGHT THEREOF IS THE PROPERTY OF GLEN DIMPLEX: IT MUST NOT BE USED BY A THIRD PARTY WITHOUT PRIOR PERMISSION. |                     |  |
|-------|---------------|-----|------|------|---------------------------|----------|--------------|--------|-------------------------------------------------------------------------------|--------------------------|--------------|-------------------------------------------------------------------------------------------------------------------------------------------------------------------|---------------------|--|
|       |               |     |      |      |                           |          | Flame Europe |        |                                                                               |                          | PROJECT      |                                                                                                                                                                   |                     |  |
| -     |               |     |      |      |                           |          | DRAWN BY     | DATE   | SCALE<br>1:5                                                                  | HOLE TOL<br>+/- 0.05     | GEN TOL      | TITLE                                                                                                                                                             | Dimensional drawing |  |
|       |               |     |      |      |                           | APP'D BY | DATE         | DIM IN | ANGLES                                                                        | 0 +/- 0.4 0.0 +/- 0.2    |              |                                                                                                                                                                   |                     |  |
|       |               |     |      |      |                           |          |              |        | mm                                                                            | +/- 0.5°                 | 0.00 +/- 0.1 | GDB NO                                                                                                                                                            |                     |  |
|       |               |     |      |      | DO NOT SCALE              | MATERIAL |              |        | R.o.H.S. All material must comply with the requirements of European Directive |                          | DRG NO       | Cassette 500 multi                                                                                                                                                | A3                  |  |
|       |               |     |      |      |                           | FINISH   |              |        |                                                                               |                          |              |                                                                                                                                                                   |                     |  |
|       |               |     |      |      | IF IN DOUBT ASK           | THASH    | 20           |        | 2015/863/EU on the restriction of the use of certain hazardous substances.    |                          | (Projects)   |                                                                                                                                                                   | Sheet 1 of 1        |  |