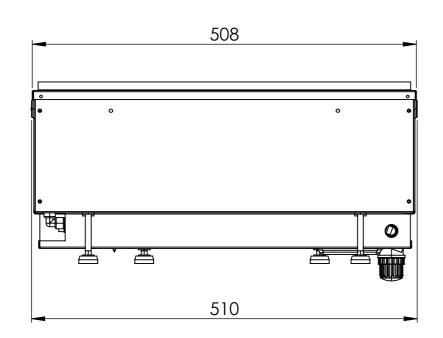

| Fuel bed | Dimension X |  |  |  |  |  |  |
|----------|-------------|--|--|--|--|--|--|
| Metal    | 304mm       |  |  |  |  |  |  |
| Log      | 354mm       |  |  |  |  |  |  |





| ISSUE | MODIFICATIONS | OCN | APPD | DATE | Item number EU: 400001274 |          |              |        |                                                                               | INNOVATION & DEVELOPMENT |              | THIS DRAWING IS SUPPLIED IN CONFIDEN CE AND THE COPYRIGHT THEREOF IS THE PROPERTY OF GLEN DIMPLEX: IT MUST NOT BE USED BY A THIRD PARTY WITHOUT PRIOR PERMISSION. |                     |  |
|-------|---------------|-----|------|------|---------------------------|----------|--------------|--------|-------------------------------------------------------------------------------|--------------------------|--------------|--------------------------------------------------------------------------------------------------------------------------------------------------