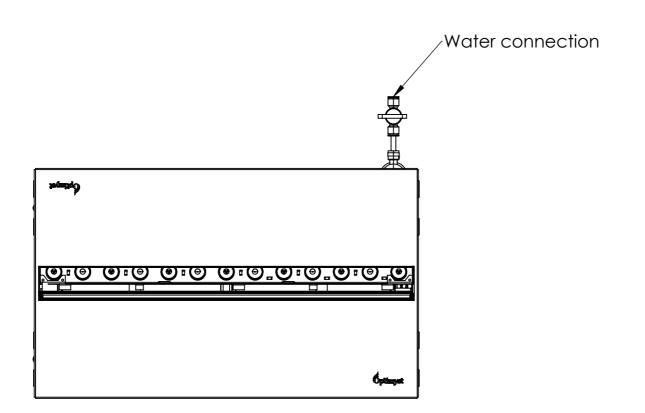

| Fuel bed | Dimension X |  |  |  |  |  |  |
|----------|-------------|--|--|--|--|--|--|
| Metal    | 304mm       |  |  |  |  |  |  |
| Log      | 354mm       |  |  |  |  |  |  |





| ISSUE | MODIFICATIONS | OCN | APPD | DATE | Item number EU: 400001274 |          |              |        |                                                                               | INNOVATION & DEVELOPMENT |              | THIS DRAWING IS SUPPLIED IN CONFIDEN CE AND THE COPYRIGHT THEREOF IS THE PROPERTY OF GLEN DIMPLEX: IT MUST NOT BE USED BY A THIRD PARTY WITHOUT PRIOR PERMISSION. |                     |  |
|-------|---------------|-----|------|------|---------------------------|----------|--------------|--------|-------------------------------------------------------------------------------|-----